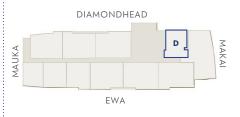

#### **PENTHOUSE C** (FL 37-43)

TOTAL SF: 1,076 (Lanai enclosed)

**UNIT TYPE: D** (FL 9-37)

Bedroom 10'9" x 17'7" Living 12'1" x 13'9" 1 BEDROOM / 1 BATH LIVING AREA: 652 sf

LANAI: 58 sf

**TOTAL SF: 710** 