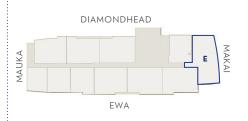

#### PENTHOUSE D (FL 38-43)

\*3 Penthouse options available

TOTAL SF: 698 (Lanai enclosed)

**UNIT TYPE: E** (FL 9-38)

3 BEDROOM / 2 BATH

LIVING AREA: 1,346 sf

LANAI: 47 sf

**TOTAL SF: 1,393** 

### PENTHOUSE E (FL 39-43)

TOTAL SF: 1,397 (Lanai enclosed)

**UNIT TYPE: F** (FL 9-38)

2 BEDROOM / 2 BATH

LIVING AREA: 925 sf

LANAI: 98 sf

**TOTAL SF: 1,023** 