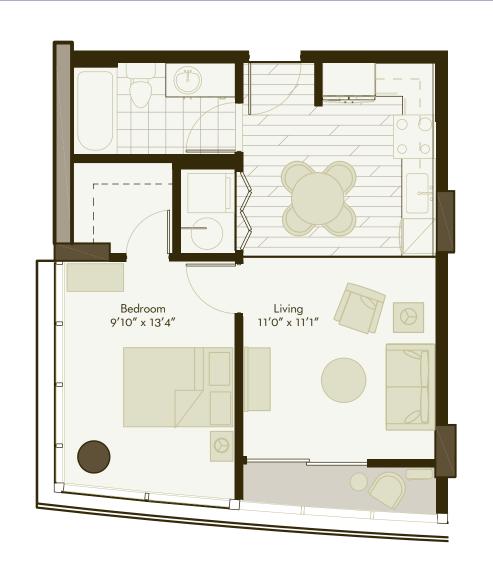

#### PENTHOUSE H (FL 39-43)

TOTAL SF: 994 (Lanai enclosed)

**UNIT TYPE: I** (FL 8-38)

1 BEDROOM / 1 BATH

LIVING AREA: 636 sf

LANAI: 50 sf

**TOTAL SF: 687** 