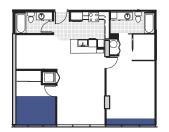

#### PENTHOUSE G (FL 38-43)

TOTAL SF: 1,073 (Lanai enclosed)

**UNIT TYPE: H** (FL 8-12, 15-20, 23-28, 31-38)

2 BEDROOM / 2 BATH

LIVING AREA: 905 sf

LANAI: 66 sf

TOTAL SF: 971