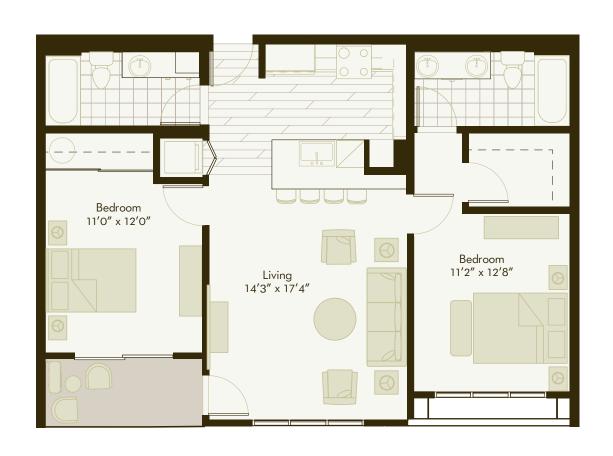

#### PENTHOUSE L (FL 39-40)

**TOTAL SF: 1,204** 

**UNIT TYPE: 1A** (FL 1)

2 BEDROOM / 2 BATH

LIVING AREA: 929 sf

LANAI: 117 sf

**UNIT TYPE: 1B** (FL 2-4)

2 BEDROOM / 2 BATH

LIVING AREA: 930 sf

LANAI: 53 sf

**TOTAL SF: 983** 

**UNIT TYPE: 2A** (FL 1&2)

3 BEDROOM / 3 BATH

LIVING AREA: 1,496 sf

LANAI: 229 sf

UPSTAIRS