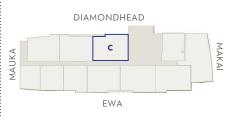

#### PENTHOUSE B (FL 40-43)

TOTAL SF: 996 (Lanai enclosed)

**UNIT TYPE: C** (FL 8-12, 15-20, 23-28, 31-36)

Master Bedroom Living 12'5" x 13'9" 13'1" x 19'0" Bedroom 11'0" x 13'1" 2 BEDROOM / 2 BATH

LIVING AREA: 978 sf

LANAI: 73 sf

**TOTAL SF: 1,051** 