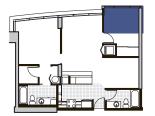

**UNIT TYPE: A** (FL 8-40)

2 BEDROOM / 2 BATH

LIVING AREA: 825 sf

LANAI: 84 sf

**TOTAL SF: 909** 