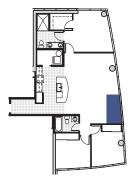

#### PENTHOUSE D (FL 38-43)

\*3 Penthouse options available

TOTAL SF: 698 (Lanai enclosed)

**UNIT TYPE: E** (FL 9-38)

3 BEDROOM / 2 BATH

LIVING AREA: 1,346 sf

LANAI: 47 sf

**TOTAL SF: 1,393** 

### PENTHOUSE E (FL 39-43)

TOTAL SF: 1,397 (Lanai enclosed)

**UNIT TYPE: F** (FL 9-38)

2 BEDROOM / 2 BATH

LIVING AREA: 925 sf

LANAI: 98 sf

**TOTAL SF: 1,023** 