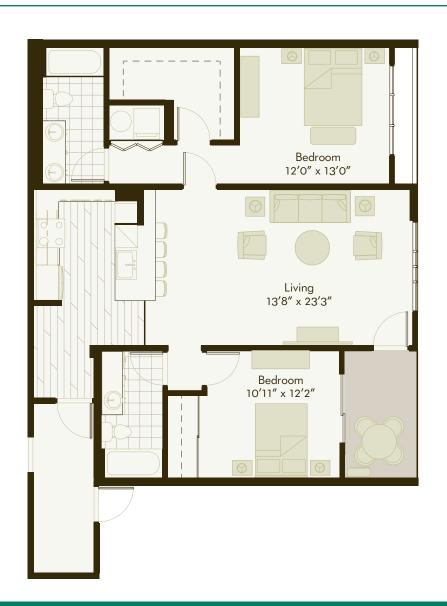

3 BEDROOM / 2.5 BATH

LIVING AREA: 1,630 sf

LANAI: 236 sf

UPSTAIRS

**UNIT TYPE: 4A** (FL 2-3)

2 BEDROOM / 2 BATH

LIVING AREA: 1,173 sf

LANAI: 70 sf