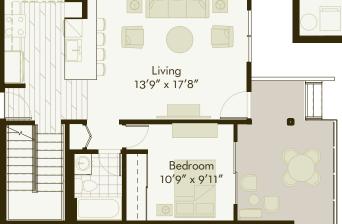

LIVING AREA: 930 sf

LANAI: 53 sf

**TOTAL SF: 983** 

**UNIT TYPE: 2A** (FL 1&2)

3 BEDROOM / 3 BATH

LIVING AREA: 1,496 sf

LANAI: 229 sf

UPSTAIRS

DOWNSTAIRS

**UNIT TYPE: 2B** (FL 3&4)

3 BEDROOM / 3 BATH

LIVING AREA: 1,496 sf

LANAI: 184 sf

UPSTAIRS

DOWNSTAIRS

**UNIT TYPE: 3** (FL 3&4)