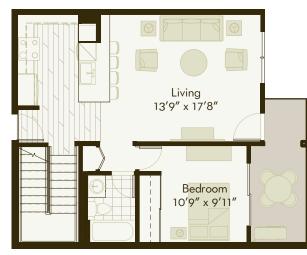

LIVING AREA: 930 sf

LANAI: 53 sf

**TOTAL SF: 983** 

**UNIT TYPE: 2A** (FL 1&2)

3 BEDROOM / 3 BATH

LIVING AREA: 1,496 sf

LANAI: 229 sf

UPSTAIRS

DOWNSTAIRS

**UNIT TYPE: 2B** (FL 3&4)

3 BEDROOM / 3 BATH

LIVING AREA: 1,496 sf

LANAI: 184 sf

UPSTAIRS

DOWNSTAIRS

**UNIT TYPE: 3** (FL 3&4)