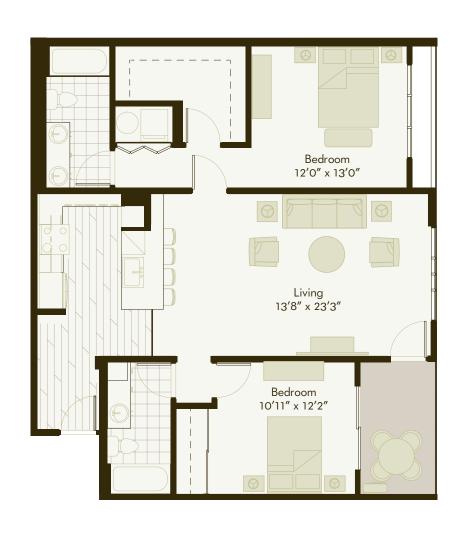

3 BEDROOM / 2.5 BATH

LIVING AREA: 1,630 sf

LANAI: 236 sf

UPSTAIRS

**UNIT TYPE: 4A** (FL 2-3)

2 BEDROOM / 2 BATH

LIVING AREA: 1,173 sf

LANAI: 70 sf