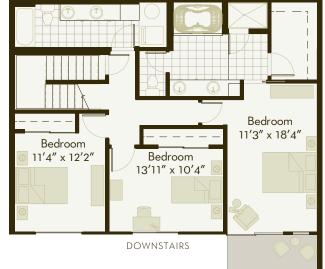

3 BEDROOM / 2.5 BATH

LIVING AREA: 1,630 sf

LANAI: 236 sf

UPSTAIRS

**UNIT TYPE: 4A** (FL 2-3)

2 BEDROOM / 2 BATH

LIVING AREA: 1,173 sf

LANAI: 70 sf