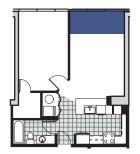

#### **PENTHOUSE C** (FL 37-43)

TOTAL SF: 1,076 (Lanai enclosed)

**UNIT TYPE: D** (FL 9-37)

Bedroom 10'9" x 17'7" Living 12'1" x 13'9" 1 BEDROOM / 1 BATH LIVING AREA: 652 sf

LANAI: 58 sf

**TOTAL SF: 710** 