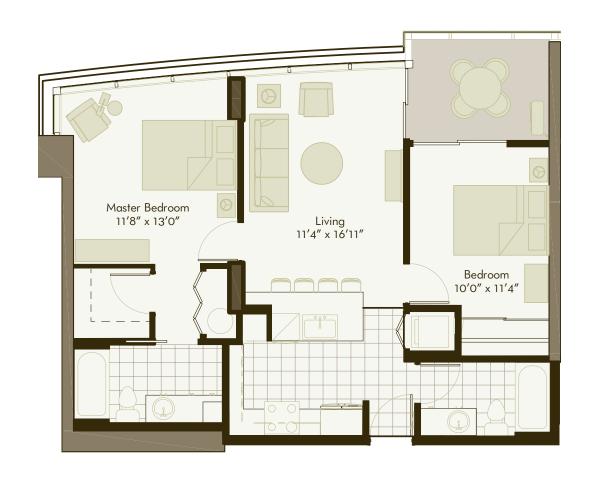

#### PENTHOUSE B (FL 40-43)

TOTAL SF: 996 (Lanai enclosed)

**UNIT TYPE: C** (FL 8-12, 15-20, 23-28, 31-36)

Master Bedroom Living 12'5" x 13'9" 13'1" x 19'0" Bedroom 11'0" x 13'1" 2 BEDROOM / 2 BATH

LIVING AREA: 978 sf

LANAI: 73 sf

**TOTAL SF: 1,051** 