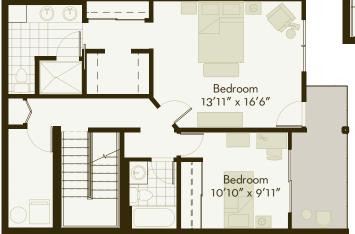

3 BEDROOM / 2.5 BATH

LIVING AREA: 1,630 sf

LANAI: 236 sf

UPSTAIRS

**UNIT TYPE: 4A** (FL 2-3)

2 BEDROOM / 2 BATH

LIVING AREA: 1,173 sf

LANAI: 70 sf