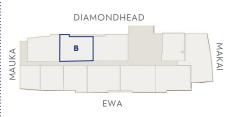

#### **PENTHOUSE A** (FL 41-43)

TOTAL SF: 909 (Lanai enclosed)

**UNIT TYPE: B** (FL 8-12, 15-20, 23-28, 31-37)

2 BEDROOM / 2 BATH

LIVING AREA: 862 sf

LANAI: 85 sf

**TOTAL SF: 947** 