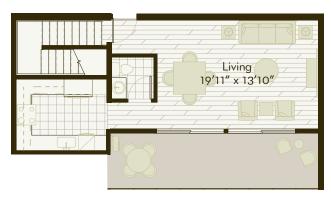

3 BEDROOM / 2.5 BATH

LIVING AREA: 1,630 sf

LANAI: 236 sf

UPSTAIRS

**UNIT TYPE: 4A** (FL 2-3)

2 BEDROOM / 2 BATH

LIVING AREA: 1,173 sf

LANAI: 70 sf