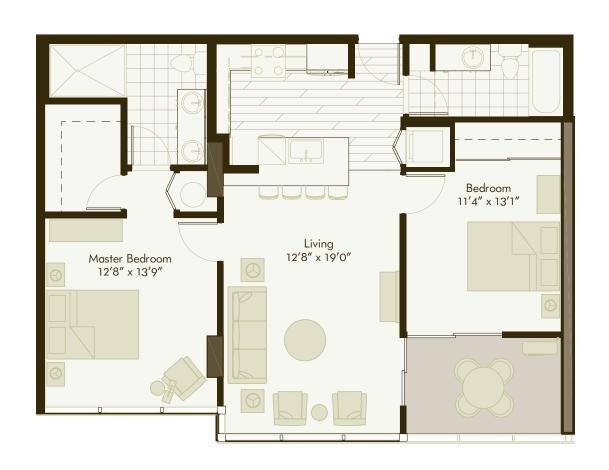

#### **PENTHOUSE F** (FL 39)

TOTAL SF: 1,022 (Lanai enclosed)

**UNIT TYPE: G** (FL 8-12, 15-20, 23-28, 31-37)

2 BEDROOM / 2 BATH

LIVING AREA: 974 sf

LANAI: 75 sf

**TOTAL SF: 1,048** 