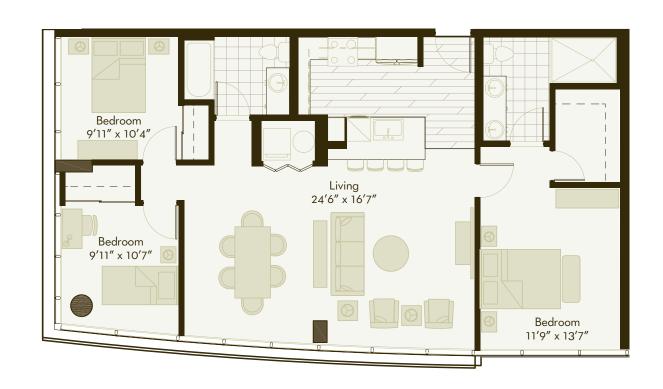

1 BEDROOM / 1 BATH

LIVING AREA: 508 sf

LANAI: 34 sf

**TOTAL SF: 541** 

**UNIT TYPE: L** (FL 39-40)

3 BEDROOM / 2 BATH

LIVING AREA: 1,233 sf

LANAI: Osf

**TOTAL SF: 1,233** 