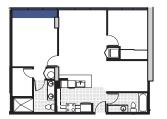

#### PENTHOUSE B (FL 40-43)

TOTAL SF: 996 (Lanai enclosed)

**UNIT TYPE: C** (FL 8-12, 15-20, 23-28, 31-36)

Master Bedroom Living 12'5" x 13'9" 13'1" x 19'0" Bedroom 11'0" x 13'1" 2 BEDROOM / 2 BATH

LIVING AREA: 978 sf

LANAI: 73 sf

**TOTAL SF: 1,051** 