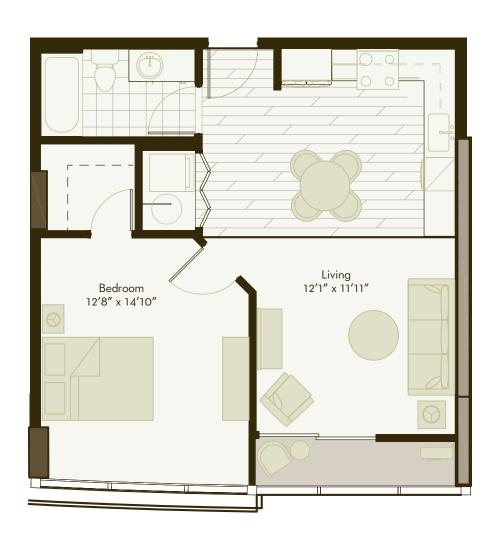

#### PENTHOUSE H (FL 39-43)

TOTAL SF: 994 (Lanai enclosed)

**UNIT TYPE: I** (FL 8-38)

1 BEDROOM / 1 BATH

LIVING AREA: 636 sf

LANAI: 50 sf

**TOTAL SF: 687** 