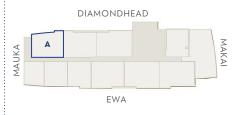

**UNIT TYPE: A** (FL 8-40)

2 BEDROOM / 2 BATH

LIVING AREA: 825 sf

LANAI: 84 sf

**TOTAL SF: 909** 