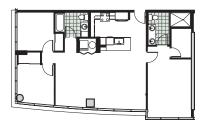

1 BEDROOM / 1 BATH

LIVING AREA: 508 sf

LANAI: 34 sf

**TOTAL SF: 541** 

**UNIT TYPE: L** (FL 39-40)

3 BEDROOM / 2 BATH

LIVING AREA: 1,233 sf

LANAI: Osf