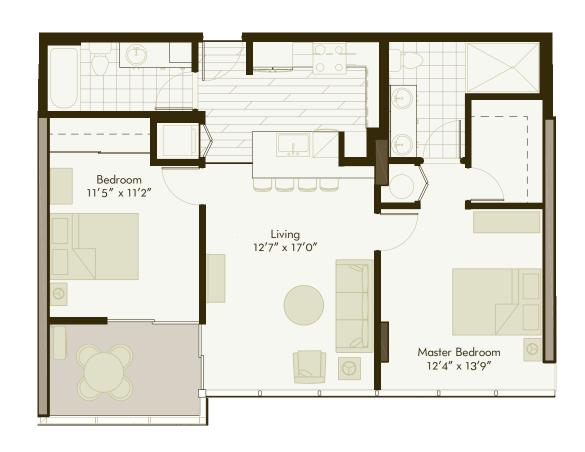

**UNIT TYPE: A** (FL 8-40)

2 BEDROOM / 2 BATH

LIVING AREA: 825 sf

LANAI: 84 sf

**TOTAL SF: 909** 

#### **PENTHOUSE A** (FL 41-43)

TOTAL SF: 909 (Lanai enclosed)

**UNIT TYPE: B** (FL 8-12, 15-20, 23-28, 31-37)

2 BEDROOM / 2 BATH

LIVING AREA: 862 sf

LANAI: 85 sf

**TOTAL SF: 947** 