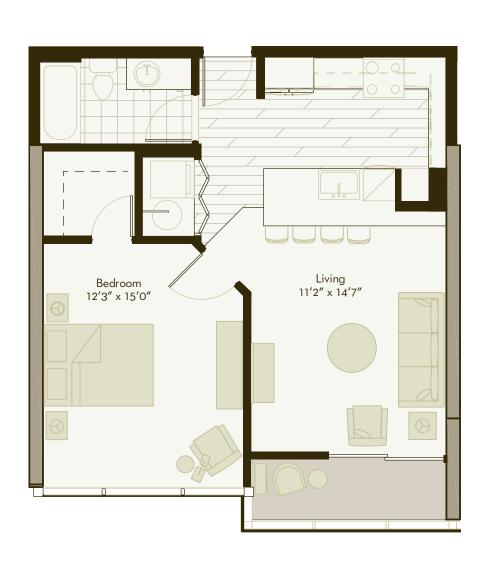

#### PENTHOUSE G (FL 38-43)

TOTAL SF: 1,073 (Lanai enclosed)

**UNIT TYPE: H** (FL 8-12, 15-20, 23-28, 31-38)

2 BEDROOM / 2 BATH

LIVING AREA: 905 sf

LANAI: 66 sf

TOTAL SF: 971