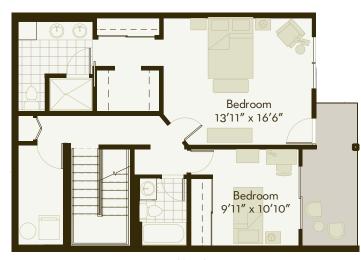

LIVING AREA: 930 sf

LANAI: 53 sf

**TOTAL SF: 983** 

**UNIT TYPE: 2A** (FL 1&2)

3 BEDROOM / 3 BATH

LIVING AREA: 1,496 sf

LANAI: 229 sf

UPSTAIRS

DOWNSTAIRS

**UNIT TYPE: 2B** (FL 3&4)

3 BEDROOM / 3 BATH

LIVING AREA: 1,496 sf

LANAI: 184 sf

UPSTAIRS

DOWNSTAIRS

**UNIT TYPE: 3** (FL 3&4)