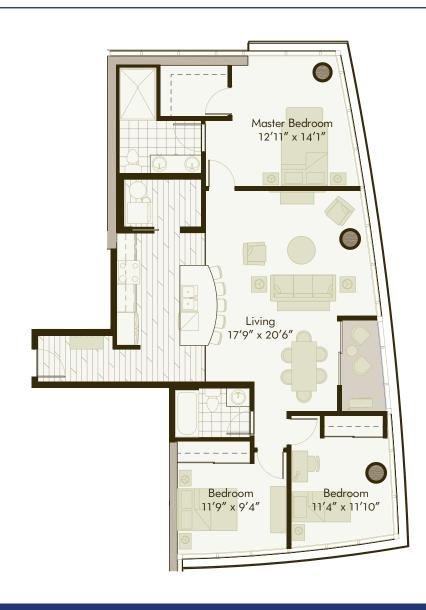

### PENTHOUSE E (FL 39-43)

TOTAL SF: 1,397 (Lanai enclosed)

**UNIT TYPE: F** (FL 9-38)

2 BEDROOM / 2 BATH

LIVING AREA: 925 sf

LANAI: 98 sf

**TOTAL SF: 1,023** 