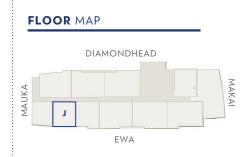

#### PENTHOUSE H (FL 39-43)

TOTAL SF: 994 (Lanai enclosed)

**UNIT TYPE: I** (FL 8-38)

1 BEDROOM / 1 BATH

LIVING AREA: 636 sf

LANAI: 50 sf

**TOTAL SF: 687** 