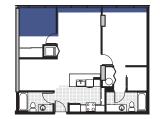

#### **PENTHOUSE A** (FL 41-43)

TOTAL SF: 909 (Lanai enclosed)

**UNIT TYPE: B** (FL 8-12, 15-20, 23-28, 31-37)

2 BEDROOM / 2 BATH

LIVING AREA: 862 sf

LANAI: 85 sf

**TOTAL SF: 947** 