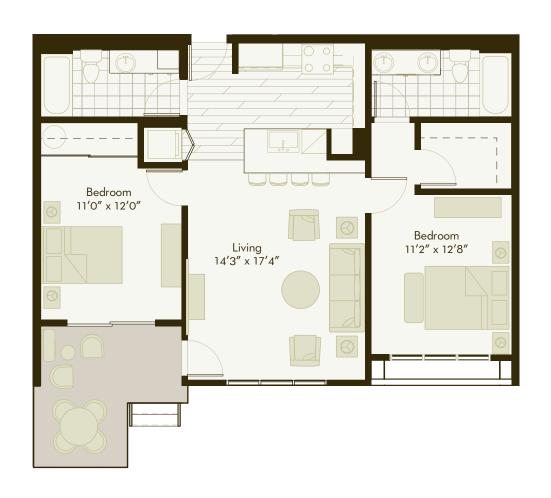

#### PENTHOUSE L (FL 39-40)

**TOTAL SF: 1,204** 

**UNIT TYPE: 1A** (FL 1)

2 BEDROOM / 2 BATH

LIVING AREA: 929 sf

LANAI: 117 sf

**UNIT TYPE: 1B** (FL 2-4)

2 BEDROOM / 2 BATH

LIVING AREA: 930 sf

LANAI: 53 sf

**TOTAL SF: 983** 

**UNIT TYPE: 2A** (FL 1&2)

3 BEDROOM / 3 BATH

LIVING AREA: 1,496 sf

LANAI: 229 sf

UPSTAIRS