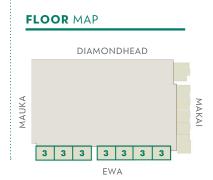

3 BEDROOM / 2.5 BATH

LIVING AREA: 1,630 sf

LANAI: 236 sf

UPSTAIRS

**UNIT TYPE: 4A** (FL 2-3)

2 BEDROOM / 2 BATH

LIVING AREA: 1,173 sf

LANAI: 70 sf