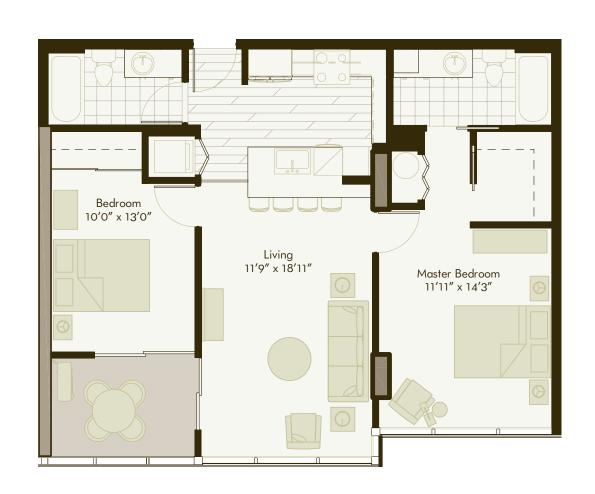

#### PENTHOUSE G (FL 38-43)

TOTAL SF: 1,073 (Lanai enclosed)

**UNIT TYPE: H** (FL 8-12, 15-20, 23-28, 31-38)

2 BEDROOM / 2 BATH

LIVING AREA: 905 sf

LANAI: 66 sf

TOTAL SF: 971