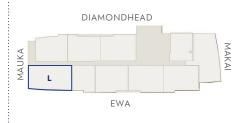

1 BEDROOM / 1 BATH

LIVING AREA: 508 sf

LANAI: 34 sf

**TOTAL SF: 541** 

**UNIT TYPE: L** (FL 39-40)

3 BEDROOM / 2 BATH

LIVING AREA: 1,233 sf

LANAI: Osf

**TOTAL SF: 1,233** 