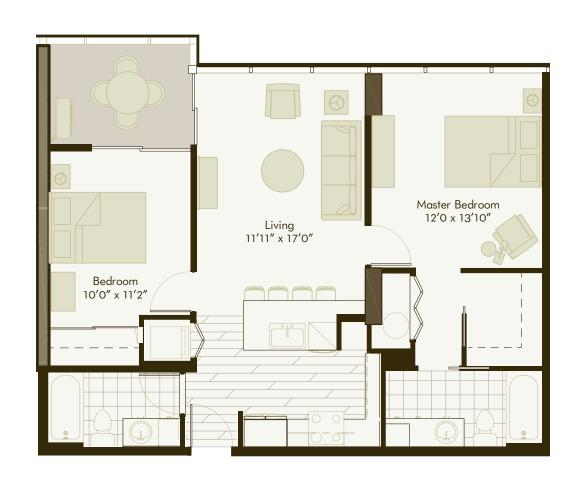

### PENTHOUSE E (FL 39-43)

TOTAL SF: 1,397 (Lanai enclosed)

**UNIT TYPE: F** (FL 9-38)

2 BEDROOM / 2 BATH

LIVING AREA: 925 sf

LANAI: 98 sf

**TOTAL SF: 1,023** 