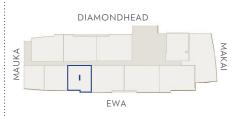

#### PENTHOUSE H (FL 39-43)

TOTAL SF: 994 (Lanai enclosed)

**UNIT TYPE: I** (FL 8-38)

1 BEDROOM / 1 BATH

LIVING AREA: 636 sf

LANAI: 50 sf

**TOTAL SF: 687** 