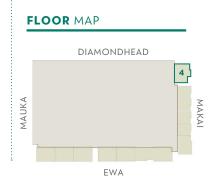

3 BEDROOM / 2.5 BATH

LIVING AREA: 1,630 sf

LANAI: 236 sf

UPSTAIRS

**UNIT TYPE: 4A** (FL 2-3)

2 BEDROOM / 2 BATH

LIVING AREA: 1,173 sf

LANAI: 70 sf