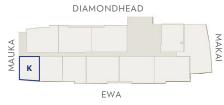

1 BEDROOM / 1 BATH

LIVING AREA: 508 sf

LANAI: 34 sf

**TOTAL SF: 541** 

**UNIT TYPE: L** (FL 39-40)

3 BEDROOM / 2 BATH

LIVING AREA: 1,233 sf

LANAI: Osf